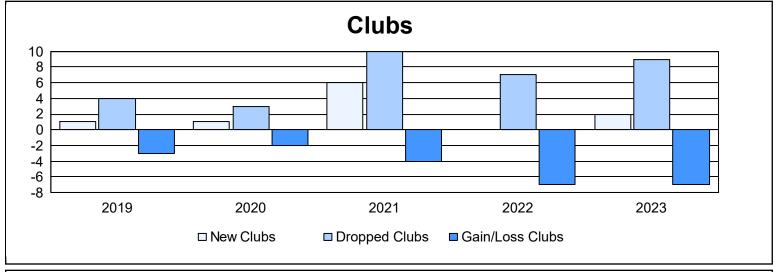

| Year      | New<br>Clubs | Dropped<br>Clubs | Gain/<br>Loss<br>Clubs | New<br>Members | Charter<br>Members | Reinstate<br>Members | Transfer<br>Members | Total<br>Member<br>Added | Total<br>Members<br>Dropped | Gain/<br>Loss<br>Members |
|-----------|--------------|------------------|------------------------|----------------|--------------------|----------------------|---------------------|--------------------------|-----------------------------|--------------------------|
| 2018-2019 | 1            | 4                | -3                     | 436            | 27                 | 22                   | 32                  | 517                      | 814                         | -297                     |
| 2019-2020 | 1            | 3                | -2                     | 396            | 36                 | 25                   | 33                  | 490                      | 701                         | -211                     |
| 2020-2021 | 6            | 10               | -4                     | 387            | 166                | 17                   | 36                  | 606                      | 788                         | -182                     |
| 2021-2022 | 0            | 7                | -7                     | 538            | 6                  | 38                   | 26                  | 608                      | 819                         | -211                     |
| 2022-2023 | 2            | 9                | -7                     | 460            | 78                 | 63                   | 38                  | 639                      | 728                         | -89                      |
| Average   | 2            | 7                | -5                     | 443            | 63                 | 33                   | 33                  | 572                      | 770                         | -198                     |