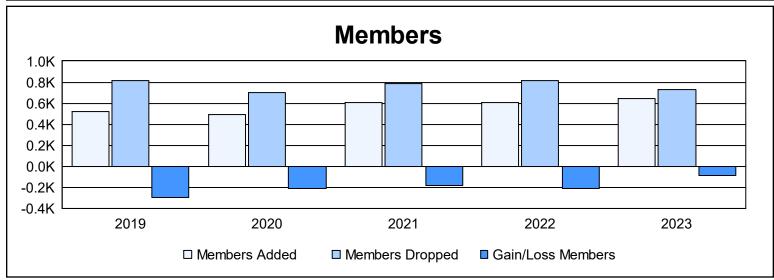

| Year      | New<br>Clubs | Dropped<br>Clubs | Gain/<br>Loss<br>Clubs | New<br>Members | Charter<br>Members | Reinstate<br>Members | Transfer<br>Members | Total<br>Member<br>Added | Total<br>Members<br>Dropped | Gain/<br>Loss<br>Members |
|-----------|--------------|------------------|------------------------|----------------|--------------------|----------------------|---------------------|--------------------------|-----------------------------|--------------------------|
| 2018-2019 | 1            | 4                | -3                     | 436            | 27                 | 22                   | 32                  | 517                      | 814                         | -297                     |
| 2019-2020 | 1            | 3                | -2                     | 396            | 36                 | 25                   | 33                  | 490                      | 701                         | -211                     |
| 2020-2021 | 6            | 10               | -4                     | 387            | 166                | 17                   | 36                  | 606                      | 788                         | -182                     |
| 2021-2022 | 0            | 7                | -7                     | 538            | 6                  | 38                   | 26                  | 608                      | 819                         | -211                     |
| 2022-2023 | 2            | 9                | -7                     | 460            | 78                 | 63                   | 38                  | 639                      | 728                         | -89                      |
| Average   | 2            | 7                | -5                     | 443            | 63                 | 33                   | 33                  | 572                      | 770                         | -198                     |